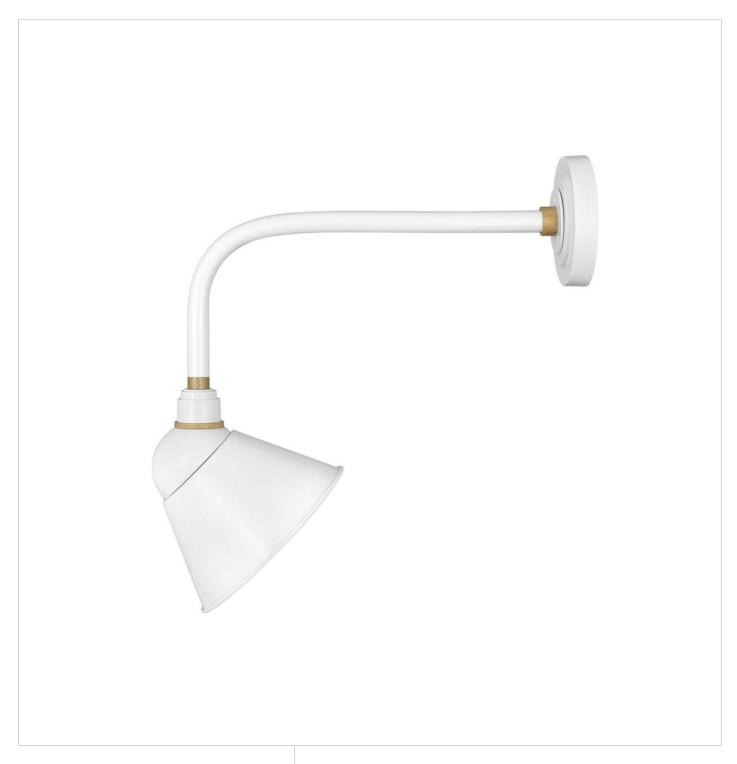

## FOUNDRY SIGN LIGHT

MEDIUM STRAIGHT ARM BARN LIGHT

## 10918GW

Decidedly industrious, Foundry is reinventing purposeful lighting. Focused and direct, the sturdy aluminum shade features knurled brass details to offset the Gloss White, Museum Bronze or Textured Black finish while casting a uniform light. The simple, understated form plants a vintage aesthetic for both inside and outside spaces while offering mix and match options that customize the look.

FINISH: Gloss White

WIDTH: 9"
HEIGHT: 20.5"
DEPTH: 0

LIGHT SOURCE: Socketed

WATTAGE: 1-14w Med. LED, 100w Equiv. or 1-100w Med.

**HINKLEY** 33000 Pin Oak Parkway Avon Lake, OH 44012 **PHONE: (440) 653-5500** Toll Free: 1 (800) 446-5539 hinkley.com